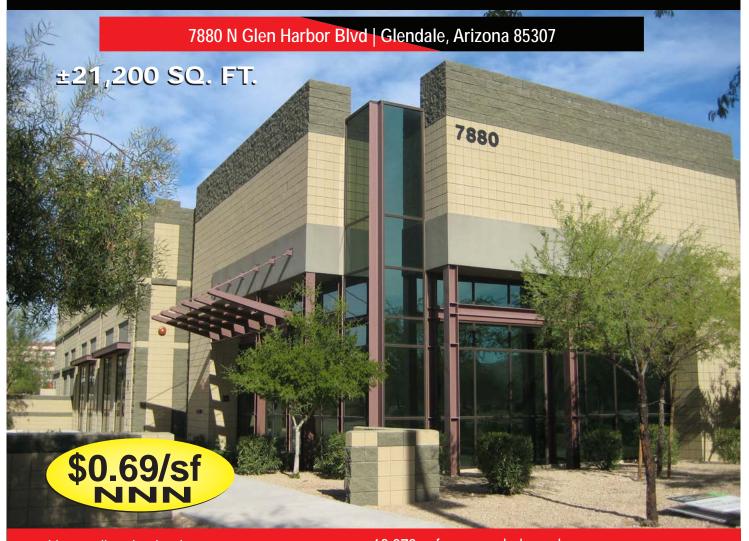

## Single Tenant Industrial Building

- Very well-maintained property
- Excellent ownership management
- Large quality building
- Glen Harbor subdivision
- Easy freeway access

randy@shellcommercial.com

- 4,527± sf consisting of three (3) offices, conference room, break room, two (2) bull pen areas and three (3) restrooms
- 16,673± sf evap-cooled warehouse
- Two (2) grade level roll up doors (12'x14')
- 1200 amps 120/208 3-phase
- Fully sprinklered
- Gated secure yard
- 41 parking stalls
- Estimated OpEx \$0.26/sf Zoned M-1, City of Glendale