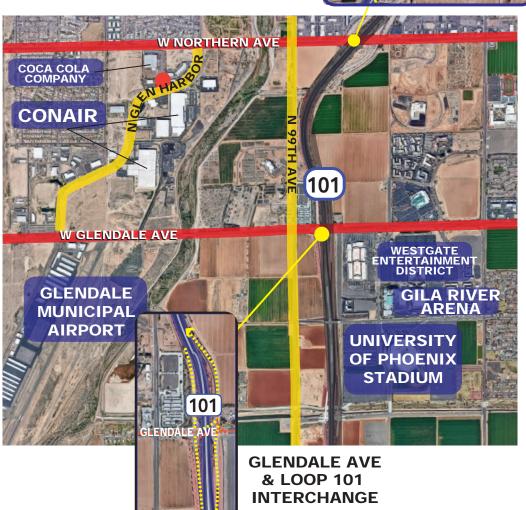

al.com

16410 N 91st Street | Suite 112 | Scottsdale, Arizona 85260



7880 N Glen Harbor Blvd | Glendale, Arizona 85307

## FLOOR PLAN ±21,200 SF $\square$ CONFERENCE OFFICE OFFICE (v) 16,673± **EVAPORATIVE-COOLED WAREHOUSE BREAK ROOM** ±136'

All information furnished regarding property for sale, rental or financing is from sources deemed reliable, but no warranty or representation is made to the accuracy thereof and same is submitted to errors, omissions, change of price, rental or other conditions, prior to sale, lease or financing or withdrawal without notice. No liability of any kind is to be imposed on the broker herein. This information has been secured from sources deemed reliable, however, we make no warranties as to its accuracy.







## NORTHERN AVE & LOOP 101 INTERCHANGE